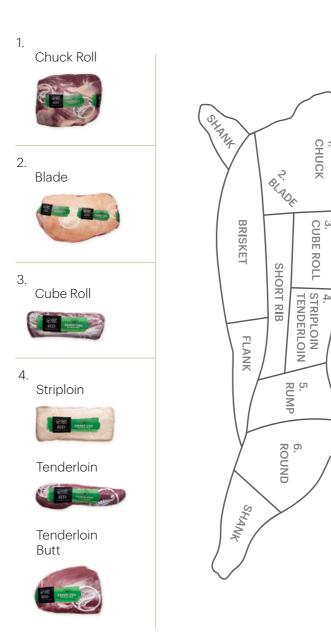

h in iron, an excellent source of other important nutrients, and can be part of any well-balanced diet.



# Silver Fern Farms Beef products

New Zealand's temperate climate and a year-round diet of rich grass creates the qualities that all beef lovers are looking for full-flavoured, fine textured, naturally lean and nutritious.

#### **Grass-fed and pasture-raised**

- Raised naturally on grass
- Beef, exactly as it should be

#### A true reflection of its source

In New Zealand, a year round diet of rich grass

#### Full-flavoured, fine textured

- The qualities beef lovers look for
- Naturally delicious and tender

### Naturally lean and nutritious

Rich in protein, iron and other nutrients

#### Halal

All Silver Fern Farms beef is halal certified







# Silver Fern Farms Beef cuts









silverfernfarms.com