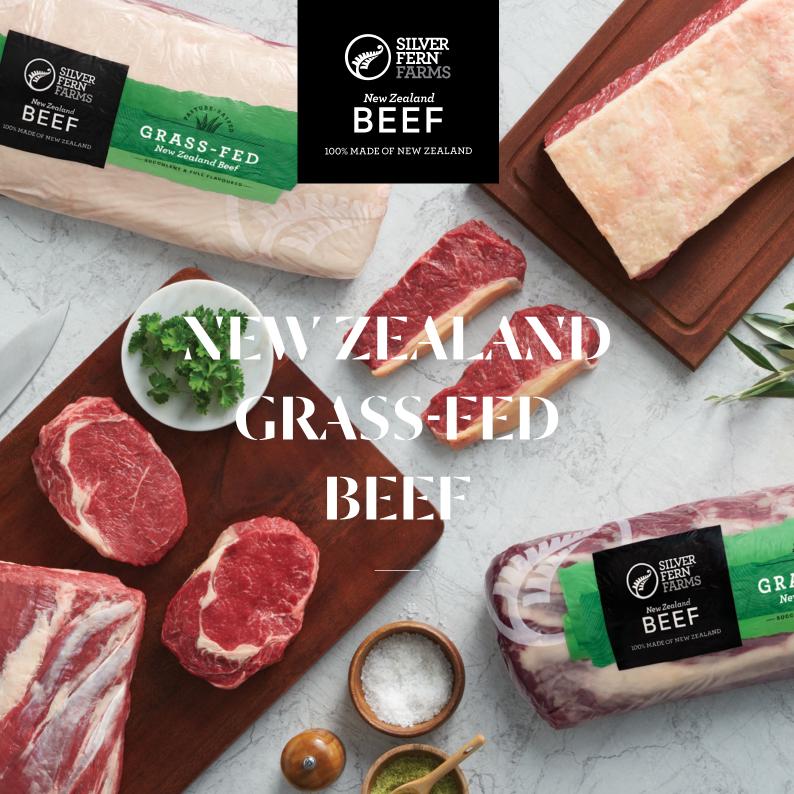

## **New Zealand Grass-fed Beef**

Silver Fern Farms Beef is grass-fed, pasture-raised and free-range, exactly as beef should be. It is a true reflection of its source – New Zealand, a country that does not approve the importation or planting of Genetically Modified (GM) seeds.

A temperate climate and a year-round diet of lush grass creates the qualities that all beef lovers are looking for – full-flavoured, fine-textured, naturally lean and nutritious. A high-quality, protein-rich food, our beef is rich in iron, an excellent source of other important nutrients, and can be part of any well-balanced diet.

# Silver Fern Farms Beef products

New Zealand's temperate climate and a year-round diet of rich grass creates the qualities that all beef lovers are looking for full-flavoured, fine textured, naturally lean and nutritious.